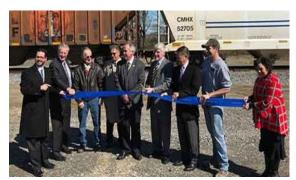

One last notable accomplishment is the completion and ribbon cutting for the Wyoming County Rail Initiative project; after many years of diligent work involving a multitude of public and private entities, the project is now complete and is already at near capacity serving the rail shipment needs for many local agricultural businesses that are passing along savings on ag commodity shipments to our local dairy farms.

CFI, Properties, Inc. expansion projects

❖ The Wyoming County Rail Initiative project in Gainesville is complete! Thanks to the hard work and support from Senator Gallivan, other state and local officials, Norfolk & Southern Railroad, NYSDOT, NYSDEC, Clark Patterson Lee and our partners, Marquart Dairy, LLC, the Multi-Modal Rail transfer facility is a success. The construction was completed by Patterson Stevens for the Wyoming Transfer Station, LLC, located at 4565 Route 19A in Silver Springs. In 2019 the facility was officially opened and welcoming business customers from the area to fully realize the economic advantages of shipping by rail.

Wyoming County Rail Initiative Project - Gainesville, NY - Ribbon cutting and railcars at the facility