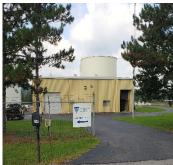

#### **❖** Texas Brine New York, LLC - 1346 Saltvale Road Wyoming NY

Texas Brine is a family-owned business based in Houston, with a proud heritage in salt-related businesses since 1926. Texas Brine helped pioneer the commercial production of brine through solution mining in Texas salt domes, developing its first well in 1946. Texas Brine Company, LLC, together with its wholly-owned subsidiaries. is the largest independent brine producer in the United States, supplying over 30 percent of the brine requirements of the chlor-alkali industry. Texas Brine Company primarily supplies brine to the Olin Company in Niagara Falls. The project is the drilling of new brine wells and construction and installation of infrastructure serving the wells. This project delivers a saturated brine solution to their customer in Niagara Falls NY through a 63-mile pipeline. The project is permitted to draw a limited amount of brine from each well. When that limit is reached the well is plugged and a new well is drilled to take its place. Each year capital investment is required, as new pipelines, electrical cables, communication wires, well enclosures, driveways and other ancillary services are built to support the new wells. The estimated capital investment over 10 years is \$21,000,000. The Company received a deviated PILOT agreement for temporary abatement of property tax. The business currently has 10 employees in the county which will be at risk if the Company cannot be competitive.

Texas Brine New York, LLC - 1346 Saltvale Road Facility