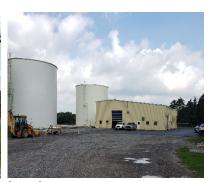

Java Energy LLC- Concept of what facility will look like when complete

❖ CFI Properties, Inc. completed the construction of an 18,000 sq. ft. addition to its existing facility. This was the second addition the Company since 2015. The expansion allowed the Company to install two more ovens and cookies baking lines. The project was complete in the first quarter of 2019. Creative Food Ingredients, Inc. was founded in 2005 and is based in Perry, New York at the previous Archway Cookie location. The business currently has 181 employees in the county and expects to create 20 additional fulltime jobs over the next 3 years.

CFI, Properties, Inc. expansion projects

❖ The Wyoming County Rail Initiative project in Gainesville is complete! Thanks to the hard work and support from Senator Gallivan, other state and local officials, Norfolk & Southern Railroad, NYSDOT, NYSDEC, Clark Patterson Lee and our partners, Marquart Dairy, LLC, the Multi-Modal Rail transfer facility is a success. The construction was completed by Patterson Stevens for the Wyoming Transfer Station, LLC, located at 4565 Route 19A in Silver Springs. In 2019 the facility was officially opened and welcoming business customers from the area to fully realize the economic advantages of shipping by rail.