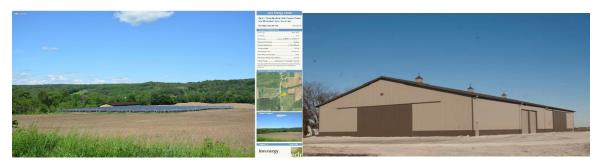

73 Main Street Associates- Perry Project

❖ Java Energy, LLC will build a solar and battery energy storage facility, designed to reduce local blackouts and voltage problems due to aging grid infrastructure in the Town of Java. It will include 5 megawatts (MW) of lead-acid batteries, 1 MW of lithium-ion batteries, and 1.5 MW of solar panels, occupying approximately 7.5 acres of land. The project will include the construction of two 12,000 sq. ft. buildings to house the storage batteries. Java Energy will contract with NYSEG for service provisions. The Company requested IDA incentives for exemption of sales tax on construction materials and non-production equipment, a mortgage recording tax exemption, and a deviated PILOT agreement for abatement of property tax. Due to the nature of the facility one job will be created. The project was approved for incentives in September of 2018 but has been on hold since.

Java Energy LLC- Concept of what facility will look like when complete

❖ CFI Properties, Inc. completed the construction of an 18,000 sq. ft. addition to its existing facility. This was the second addition the Company since 2015. The expansion allowed the Company to install two more ovens and cookies baking lines. The project was complete in the first quarter of 2019. Creative Food Ingredients, Inc. was founded in 2005 and is based in Perry, New York at the previous Archway Cookie location. The business currently has 181 employees in the county and expects to create 20 additional fulltime jobs over the next 3 years.