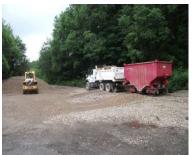

CFI, Properties, Inc. expansion projects

❖ The Wyoming County Rail Initiative project in Gainesville is complete! Thanks to the hard work and support from Senator Gallivan, other state and local officials, Norfolk & Southern Railroad, NYSDOT, NYSDEC, Clark Patterson Lee and our partners, Marquart Dairy, LLC, the Multi-Modal Rail transfer facility is a success. The construction was completed by Patterson Stevens for the Wyoming Transfer Station, LLC, located at 4565 Route 19A in Silver Springs. In 2019 the facility was officially opened and welcoming business customers from the area to fully realize the economic advantages of shipping by rail.

Wyoming County Rail Initiative Project - Gainesville, NY - Ribbon cutting and railcars at the facility

The project was completed in 2019.

A & A Railroad – Rail project work is now complete

❖ Josh Rice Projects- The WCBAC approved Community Development Block Grant ("CDBG") funding in the amount of \$10,500.00 for Josh Rice dba Josh Rice Projects to be used for rent, insurance and utilities for his location at 37 Main Street Perry. The WCBAC will continue support in a like amount for 2020, if conditions are met, in order to support Theatre@37 and 2020 New York State Puppet Festival.