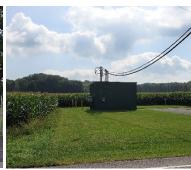

73 Main Street Associates- Perry Project

❖ Java Energy, LLC will build a solar and battery energy storage facility, designed to reduce local blackouts and voltage problems due to aging grid infrastructure in the Town of Java. It will include 5 megawatts (MW) of lead-acid batteries, 1 MW of lithium-ion batteries, and 1.5 MW of solar panels, occupying approximately 7.5 acres of land. The project will include the construction of two 12,000 sq. ft. buildings to house the storage batteries. Java Energy will contract with NYSEG for service provisions. The Company requested IDA incentives for exemption of sales tax on construction materials and non-production equipment, a mortgage recording tax exemption, and a deviated PILOT agreement for abatement of property tax. Due to the nature of the facility one job will be created. The project was approved for incentives in September of 2018 but has been on hold since.

Java Energy LLC- Concept of what facility will look like when complete

❖ CFI Properties, Inc. completed the construction of an 18,000 sq. ft. addition to its existing facility. This was the second addition the Company since 2015. The expansion allowed the Company to install two more ovens and cookies baking lines. The project was complete in the first quarter of 2019. Creative Food Ingredients, Inc. was founded in 2005 and is based in Perry, New York at the previous Archway Cookie location. The business currently has 181 employees in the county and expects to create 20 additional fulltime jobs over the next 3 years.