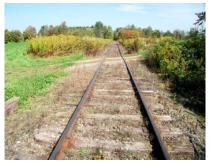

One last notable accomplishment is the completion and ribbon cutting for the Wyoming County Rail Initiative project; after many years of diligent work involving a multitude of public and private entities, the project is now complete and is already at near capacity serving the rail shipment needs for many local agricultural businesses that are passing along savings on ag commodity shipments to our local dairy farms.

CFI, Properties, Inc. expansion projects

❖ The Wyoming County Rail Initiative project in Gainesville is complete! Thanks to the hard work and support from Senator Gallivan, other state and local officials, Norfolk & Southern Railroad, NYSDOT, NYSDEC, Clark Patterson Lee and our partners, Marquart Dairy, LLC, the Multi-Modal Rail transfer facility is a success. The construction was completed by Patterson Stevens for the Wyoming Transfer Station, LLC, located at 4565 Route 19A in Silver Springs. In 2019 the facility was officially opened and welcoming business customers from the area to fully realize the economic advantages of shipping by rail.

Wyoming County Rail Initiative Project - Gainesville, NY - Ribbon cutting and railcars at the facility