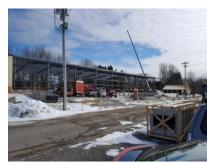

CFI, Properties, Inc. expansion projects

❖ The Wyoming County Rail Initiative project in Gainesville is complete! Thanks to the hard work and support from Senator Gallivan, other state and local officials, Norfolk & Southern Railroad, NYSDOT, NYSDEC, Clark Patterson Lee and our partners, Marquart Dairy, LLC, the Multi-Modal Rail transfer facility is a success. The construction was completed by Patterson Stevens for the Wyoming Transfer Station, LLC, located at 4565 Route 19A in Silver Springs. In 2019 the facility was officially opened and welcoming business customers from the area to fully realize the economic advantages of shipping by rail.

Wyoming County Rail Initiative Project - Gainesville, NY - Ribbon cutting and railcars at the facility