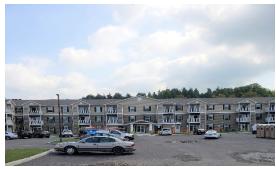

Silverlaken – Glamping and Outdoor Experience at Silver Lake.

❖ Calamar (Grandview Senior Apartments) - Construction is nearing completion of a 120-unit apartment complex designed to serve middle income seniors ages 55 years and older, in the Town of Warsaw. The structure will be a three story approx. 127,536 square foot fully sprinkled building. The anticipated cost was \$14,252,000. The IDA Board approved the Company's request for abatement of sales tax on construction materials and non-production equipment, a PILOT agreement for temporary abatement of property tax and abatement of Mortgage recording tax. This project is the first Planned Unit Development (PUD) project in Warsaw since the Town approved the PUD Zoning. The developer broke ground in June 2017 and the project expected to be completed in late fall of 2018. After some delays the project should be done in 2019. The facility has drawn much interest and Calamar has reported they have received deposits for apartments on 90% of capacity.

Grandview Terrace-Calamar housing project in Warsaw NY

❖ 73 Main Street Associates (previously Fix Dansville, Inc.) was approved for IDA incentives in June of 2017 for the rehabilitation of a block of buildings in Perry that have been vacant for years and are deteriorating. The project included renovation of vacant buildings making available mixed-use space with 12 apartments and 4 storefronts. The project cost was projected at \$660,000. There have been construction jobs created during the rehabilitation and with the space available it is expected that jobs will be created as businesses have moved into the open storefronts. Currently the project is 100% complete with a most of the completed spaces under lease.