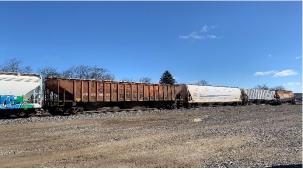

One last notable accomplishment is the completion and ribbon cutting for the Wyoming County Rail Initiative project; after many years of diligent work involving a multitude of public and private entities, the project is now complete and is already at near capacity serving the rail shipment needs for many local agricultural businesses that are passing along savings on ag commodity shipments to our local dairy farms.

CFI, Properties, Inc. expansion projects

❖ The Wyoming County Rail Initiative project in Gainesville is complete! Thanks to the hard work and support from Senator Gallivan, other state and local officials, Norfolk & Southern Railroad, NYSDOT, NYSDEC, Clark Patterson Lee and our partners, Marquart Dairy, LLC, the Multi-Modal Rail transfer facility is a success. The construction was completed by Patterson Stevens for the Wyoming Transfer Station, LLC, located at 4565 Route 19A in Silver Springs. In 2019 the facility was officially opened and welcoming business customers from the area to fully realize the economic advantages of shipping by rail.

Wyoming County Rail Initiative Project - Gainesville, NY - Ribbon cutting and railcars at the facility